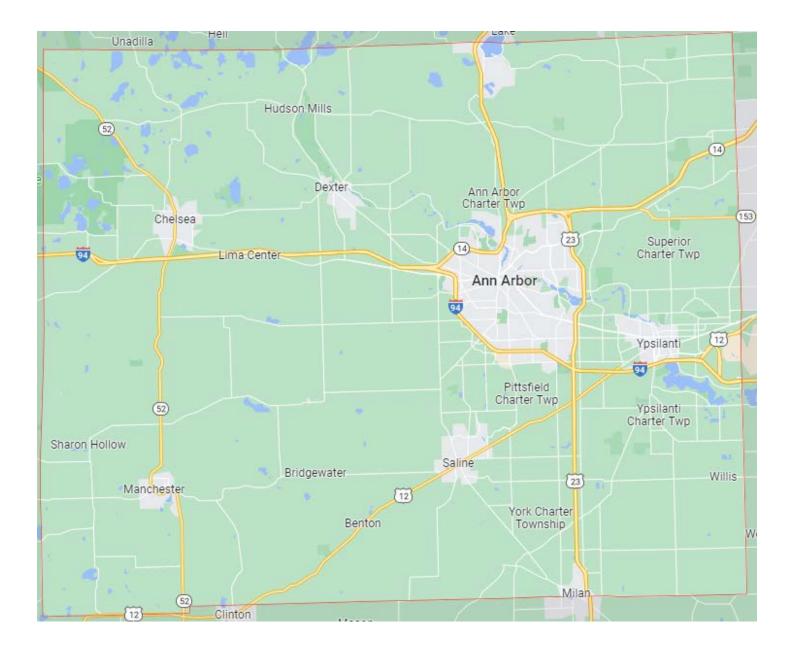

A map of the AA of Washtenaw County, which is also the sole county in the Ann Arbor Metropolitan Statistical Area (MSA), is detailed below (census tracts with a branch location or LPO are highlighted):