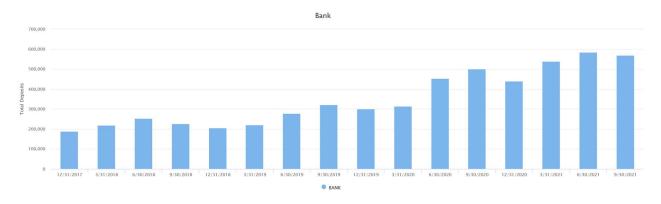

To illustrate this cyclicality, charts extracted from FFIEC Uniform Bank Performance Reports were extracted for University Bank and the Bank of Ann Arbor, which is a more conventional commercial bank operating in the Ann Arbor, MI AA. As indicated in the charts below, University Bank experienced a greater level of volatility in changes in deposit volumes in contrast to a more traditional area competitor based on the business model factors discussed above.

#### University Bank