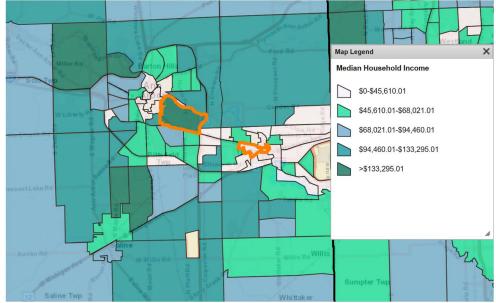

The following map also details a portion of the AA with the same tracts as referenced in the map above; however, the map also depicts estimated median household income projections for the immediate locality of the branch and LPO locations (2019 ACS projections developed by HUD).