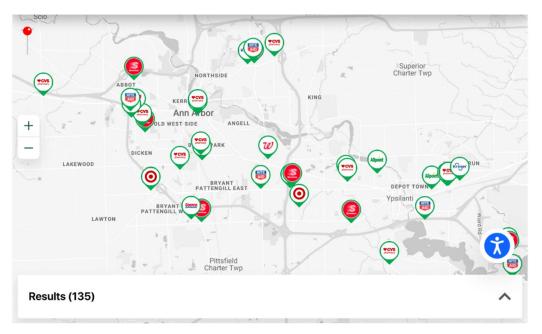

In addition to the present network of branch locations and loan production offices, University Bank also maintains an extensive network of automated teller machines (ATMs) throughout Washtenaw County for use by bank customers and other consumers present within the communities of the region. This network is comprised of both on-site and other bank-owned and administered ATMs, as well as ATMs in the Allpoint ATM network, which provide free services to University Bank customers. A map to illustrate the coverage of this network, including 3<sup>rd</sup> party ATMs, is provided below. Based upon the results of a search based upon Washtenaw County, the Allpoint ATM locator service indicates there are 135 ATMs within the county, which appear to be reasonably dispersed and available to consumers within the designated AA.