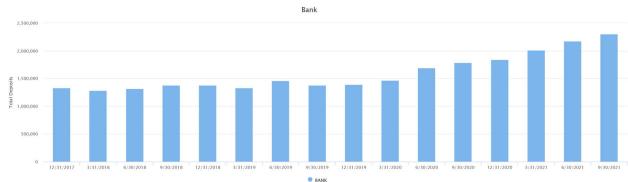

To illustrate this cyclicality, charts extracted from FFIEC Uniform Bank Performance Reports were extracted for University Bank and the Bank of Ann Arbor, which is a more conventional commercial bank operating in the Ann Arbor, MI AA. As indicated in the charts below, University Bank experienced a greater level of volatility in changes in deposit volumes in contrast to a more traditional area competitor based on the business model factors discussed above.

#### University Bank