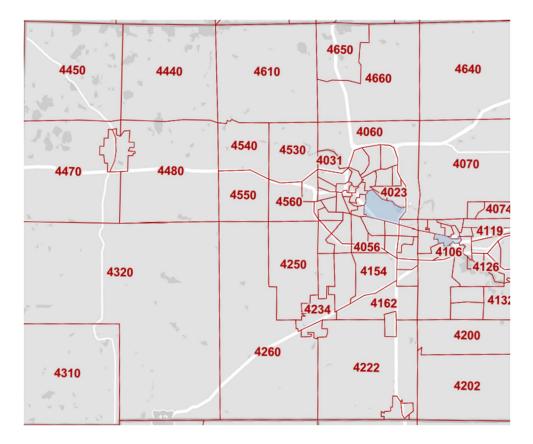

A map of the AA of Washtenaw County, which is also the sole county in the Ann Arbor Metropolitan Statistical Area (MSA), is detailed below (census tracts with a branch location or LPO are highlighted):